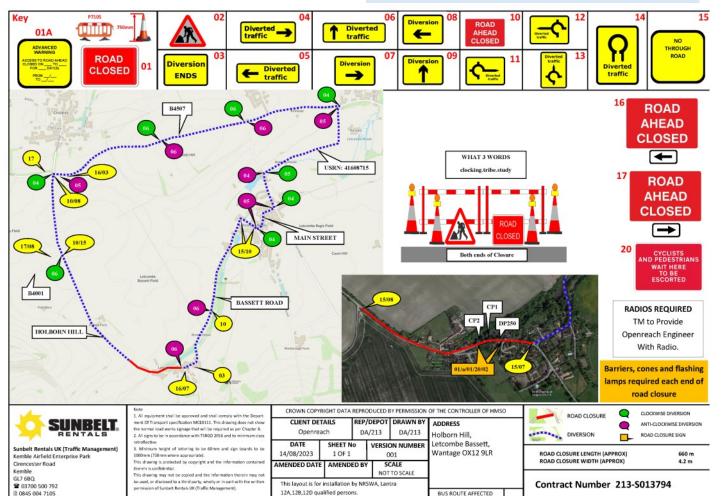

nd vice versa.

Billoth

Bill Cotton, Corporate Director : Environment and Place

Date: 26 October 2023



#### Primary school place - you must apply now

If your child was born on or between **1 September 2019** and **31 August 2020**, you need to apply for a primary school place now.

You must still apply even if your child already attends a nursery

attached to the school.

Deadline for applications is 15 January 2024.

### **Apply online at**

www.oxfordshire.gov.uk, primaryadmissions

- it's quick, easy and secure.

You can get free access to the internet at many of our libraries and children's centres – ask for details at your local facility.



For help and information:

Web: www.oxfordshire.gov.uk/primaryadmissions Email: admissions.schools@oxfordshire.gov.uk Tel: 0345 241 2487







## Friends of the Letcombe Valley Community Nature Reserve

The final work party of this year in the Community Nature Reserve will be on the third Saturday in the month, 16 December, from 13:30 to 16:30. Please meet near the lake notice board by 13:20 for the tasks and safety briefing. Tools will be provided, and seasonal refreshments too mid-afternoon, but please take your own work gloves.

The trees and hedges in the Community Nature Reserve have lost most of their leaves in the recent winds and cold snap but a few nuts and berries remain for the wildlife to forage as winter closes in. Mistletoe is probably the most



familiar plant associated with Christmas that could grow in the Reserve. A parasitic plant on branches of trees such as hawthorn, holly, poplar, conifers, and apple, m